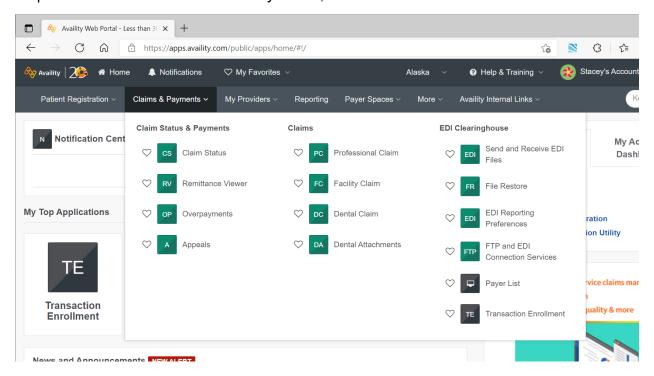

#### Step 2 Enrollment: From "Claims & Payments"; select "Transaction Enrollment"