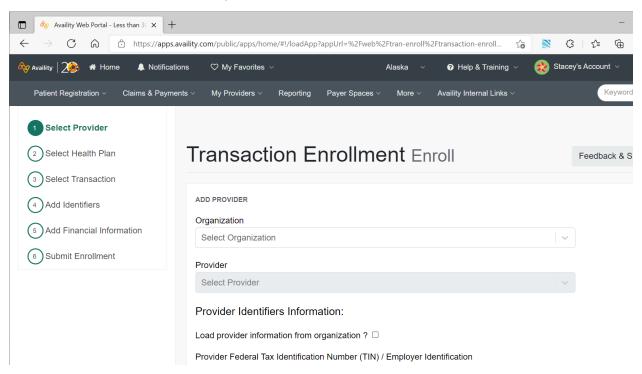

### Step 4 Enrollment: Follow step by step instructions to enroll for 835 transaction