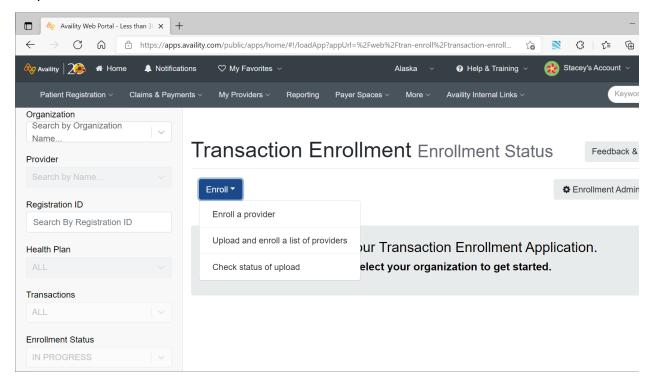

uired)
- LIVE Claims Status Inquiry & Response (276/277)
- LIVE Requests and responses for eligibility and benefits (270/271)

#### The Payer Name and ID:

Payer Name: Leon Health Plan

• The payer ID: A3565

# What you can do now

Complete the steps below:

- 1. Register with Availity to get a customer account.
  - a. Go to www.availity.com and click Register.
  - **b.** Follow the attached instructions to enroll to receive 835s from Leon

Sincerely,

Leon Health, Inc.

Once provider created an Availity portal account, follow the steps below:

### Step 1: Enrollment: Account administrator should log on and select: "Claims & Payments"



#### Step 2 Enrollment: From "Claims & Payments"; select "Transaction Enrollment"



## Step 3 Enrollment: From "Transaction Enrollment" select "Enroll"



### Step 4 Enrollment: Follow step by step instructions to enroll for 835 transaction