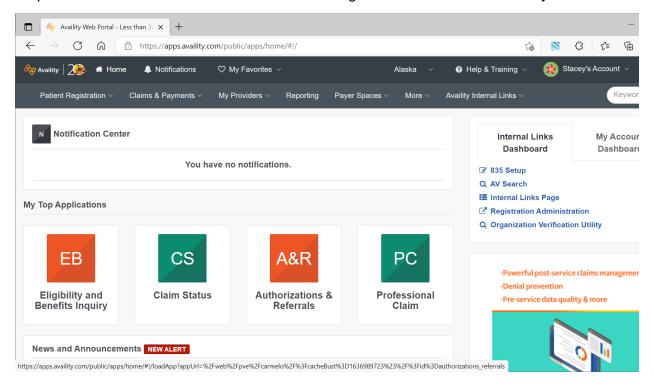

### Step 1: Enrollment: Account administrator should log on and select: "Claims & Payments"